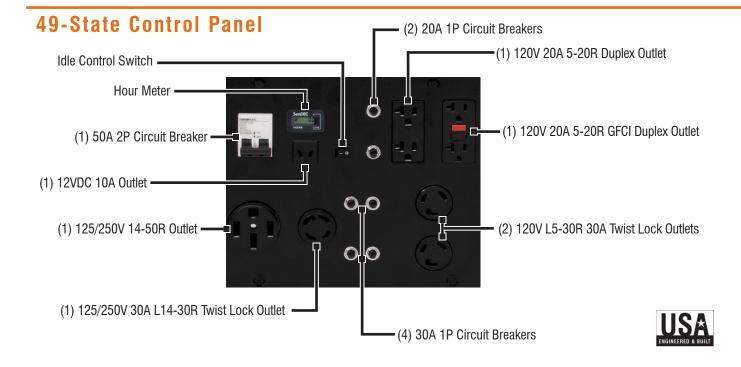

| Start Switch Type            | On/Off/Start Switch                                                                                                        |
|------------------------------|----------------------------------------------------------------------------------------------------------------------------|
| Switch Location              | On Engine                                                                                                                  |
| Fuel Gauge                   | Built-In Tank                                                                                                              |
| Fuel Tank Capacity Gal (Ltr) | 16 (60.6)                                                                                                                  |
| Fuel Filter                  | Yes                                                                                                                        |
| Run Time at 50% (Hours)      | 10                                                                                                                         |
| Handle Style                 | Fixed                                                                                                                      |
| Wheel Type                   | 12.3 Pneumatic Wheels                                                                                                      |
| Warranty - Residential       | 2 Year Ltd                                                                                                                 |
| Warranty - Commercial        | 1 Year Ltd                                                                                                                 |
| Maintenance Kit              | Included - Model 5721<br>- Air Filter<br>- Oil Filter<br>- (2) Spark Plugs<br>- Oil Funnel<br>- Chamois<br>- Stabil Sample |