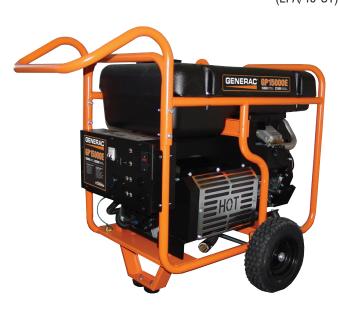

#### **Features**

**GP15000E** 

- The Generac OHVI® engine incorporates full pressure lubrication with automotive style spin on oil filter for longer life engine.
- Idle control reduces noise and conserves fuel for extended run-times.
- Hour meter tracks maintenance intervals.
- Large-capacity fuel tank with incorporated fuel gauge provides durability and extended run times.
- Low-oil pressure shutdown automatically safeguards engine from damage.
- Hardened 1 1/4" steel tube cradle for added durability and strength.
- Integrated lifting eye for easy transport and security on the job site.

Model 5734-1 UPC: 696471057348 (EPA/49-ST)

AC Rated Output Running Watts 15000 AC Maximum Output Starting Watts 22500