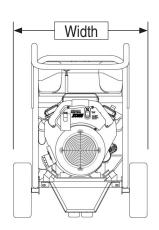

# **Dimensions and Weights**

| Length in (mm)           | 48.5 (1232) |
|--------------------------|-------------|
| Width in (mm)            | 31 (787)    |
| Height in (mm)           | 39.5 (1003) |
| Carton Length in (mm)    | 49 (1245)   |
| Carton Width in (mm)     | 23.25 (592) |
| Carton Height in (mm)    | 35.5 (902)  |
| Unit Weight Ibs (kg)     | 363 (165)   |
| Shipping Weight Ibs (kg) | 425 (193)   |