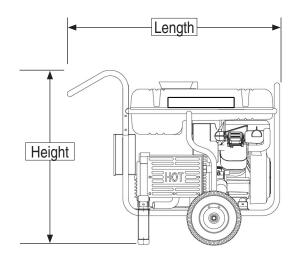

# **Dimensions and Weights**

| Length in (mm)           | 48.5 (1232) |
|--------------------------|-------------|
| Width in (mm)            | 31 (787)    |
| Height in (mm)           | 39.5 (1003) |
| Carton Length in (mm)    | 49 (1245)   |
| Carton Width in (mm)     | 23.25 (592) |
| Carton Height in (mm)    | 35.5 (902)  |
| Unit Weight Ibs (kg)     | 363 (165)   |
| Shipping Weight Ibs (kg) | 425 (193)   |